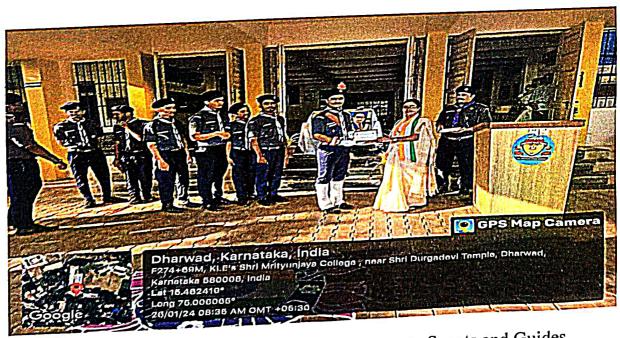

Students on the Occasion of Swami Vivekanand Jayanti on 12/01/2024.

IQAC Co-ordinator
Shri Mrityunjaya College of
Arts & Commerce, Dharwad-08





#### KLE Society's ShriMrityunjaya College of Arts and Commerce, Dharwad Accredited with A<sup>+</sup> Grade by NAAC at 4<sup>th</sup> Cycle





Offering pooja to Swami Vivekanand by Staff and Students on the Occasion of National Youths Day on 12/01/2024.



Staff and students were present in celebration of National Youths Day







#### K.L.E. Society's Shri Mrityunjaya College of Arts and Commerce, Dharwad. Accredited with A+ Grade by NAAC at 4<sup>th</sup> Cycle





Scouts and Guides Rovers escorting the Principal Dr.(Smt) N.C Patil to hoist the National Flag on the occasion of Republic Day Celebration on 26<sup>th</sup> January, 2024.



Dr.(Smt) N.C Patil, Principal distributed certificates to Scouts and Guides Rovers on the occasion of Republic Day on 26<sup>th</sup> January, 2024.

IOAC Co-ordinator Shri Mrityunjaya College of Arts & Commerce Dharwad-08







# K L E SOCIETY'S SHRI MRITYUNJAYA COLLEGE OF ARTS, COMMERCE, DHARWAD Accredited with A+ Grade by NAAC at 4<sup>th</sup> Cycle Department of Political Science.

**Voting Awareness Programme** 





Students performing in the Drama Competition Organized by Department of Political Science on the eve of Voting Awareness Programme

IQAC Co-ordinator Shri Mrityunjaya College of Arts & Commerce, Dharwad-08



PHONE: 0836-2442447

E-mail : smcollegedharwad@gmail.com Website : www.smcollegedharwad.org

ಕೆ, ಎಲ್. ಇ. ಸಂಸ್ಥೆಯ

್ಯ ಮೃತ್ಯುಂಜಯ ಕಲಾ ಹಾಗೂ ವಾಣಿಜ್ಯ ಕ

ಮಹಾವಿದ್ಯಾಲಯ

ಧ