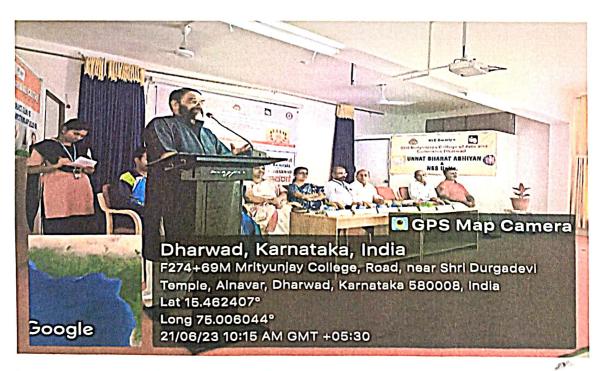

#### Report

'International Yoga Day Celebration' was organized by Department of Physical Education on 21<sup>th</sup>June, 2023 at KLE Society's, Shri Mrityunjaya College of Arts and Commerce, Dharwad.

Shri. Jagadish Malagi, International Yoga Expert, Hum Foundation Bharath, was the Resource Person. He stated that the theme of the yoga Day is for "Self and Society" Yoga promotes the physical, mental, and spiritual benefits.

Dr.(Smt) N. C. Patil Principal welcomed the gathering. Shri Ashok Chikkodi, Member Local Governing Body of our College presided over the function. He highlighted the benefits of practicing yoga. Prof Asha Nidavani Associate Professor of Economics introduced the Resource Person. Prof. S. C. Akki proposed vote of thanks. Prof Smt S S Sangolli IQAC Coordinator compeered the programme.