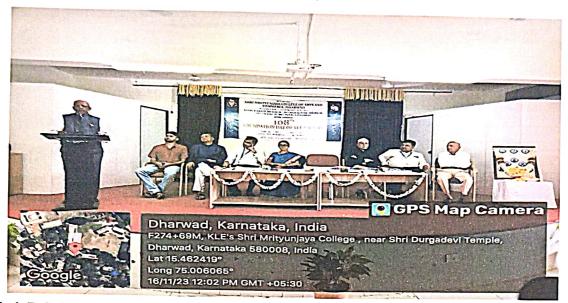

#### Celebration of International Yoga Day on 21-06-2023

IOAC Co-ordinator Shri Mrityunjaya College of Arts & Commerce, Dharwad-08

#### K.L.E. Society's

#### Shri Mrityunjaya College of Arts and Commerce, Dharwad. Accredited with A+ Grade by NAAC at 4<sup>th</sup> Cycle

Celebration of International Yoga Day on 21-06-2023

IQAC Co-ordinator Shri Mrityunjaya College of Arts & Commerce, Dharwad-08