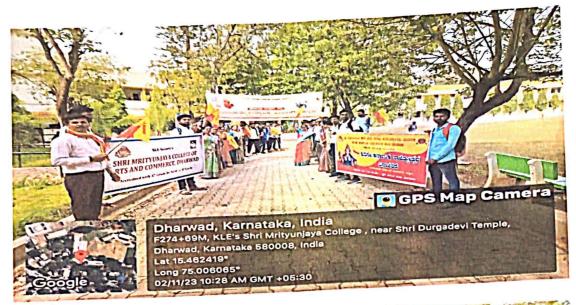

#### Celebration of International Yoga Day on 21-06-2023

IOAC Co-ordinator Shri Mrityunjaya College of Arts & Commerce, Dharwad-08

#### Shri Mrityunjaya College of Arts and Commerce, Dharwad. Accredited with A+ Grade by NAAC at 4<sup>th</sup> Cycle

Celebration of International Yoga Day on 21-06-2023

IQAC Co-ordinator Shri Mrityunjaya College of Arts & Commerce, Dharwad-08

#### Shri Mrityunjaya College of Arts and Commerce, Dharwad. Accredited with A+ Grade by NAAC at 4<sup>th</sup> Cycle

Celebration of International Yoga Day on 21-06-2023

IOAC Co-ordinator
Shri Mrityunjaya College of
Arts & Commerce, Dharwad-08