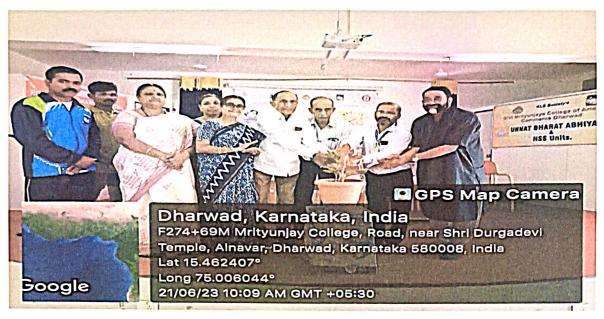

#### **International Yoga Day Celebration**

#### Report

'International Yoga Day Celebration' was organized by Department of Physical Education on 21<sup>th</sup>June, 2023 at KLE Society's, Shri Mrityunjaya College of Arts and Commerce, Dharwad.

Shri. Jagadish Malagi, International Yoga Expert, Hum Foundation Bharath, was the Resource Person. He stated that the theme of the yoga Day is for "Self and Society" Yoga promotes the physical, mental, and spiritual benefits.

Dr.(Smt) N. C. Patil Principal welcomed the gathering. Shri Ashok Chikkodi, Member Local Governing Body of our College presided over the function. He highlighted the benefits of practicing yoga. Prof Asha Nidavani Associate Professor of Economics introduced the Resource Person. Prof. S. C. Akki proposed vote of thanks. Prof Smt S S Sangolli IQAC Coordinator compeered the programme.

All the faculty members of our college graced the programme 67 students from various colleges of the State availed the benefit of the programme.

IQAC Co-ordinator
Shri Mrityunjaya College of
Arts & Commerce, Dharwad-08