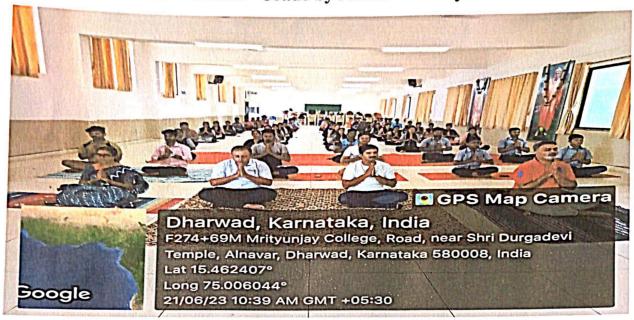

#### **Notice**

International Yoga Day Celebration is organised by Department of Physical Education on 21st June, 2023 in the College Auditorium at 9:00 am. Hence, All the staff and students are informed to attend the International Yoga Day.

#### Report

'International Yoga Day Celebration' was organized by Department of Physical Education on 21<sup>th</sup>June, 2023 at KLE Society's, Shri Mrityunjaya College of Arts and Commerce, Dharwad.

Shri. Jagadish Malagi, International Yoga Expert, Hum Foundation Bharath, was the Resource Person. He stated that the theme of the yoga Day is for "Self and Society" Yoga promotes the physical, mental, and spiritual benefits.

Dr.(Smt) N. C. Patil Principal welcomed the gathering. Shri Ashok Chikkodi, Member Local Governing Body of our College presided over the function. He highlighted the benefits of practicing yoga. Prof Asha Nidavani Associate Professor of Economics introduced the Resource Person. Prof. S. C. Akki proposed vote of thanks. Prof Smt S S Sangolli IQAC Coordinator compeered the programme.

All the faculty members of our college graced the programme 67 students from various colleges of the State availed the benefit of the programme.

IQAC Co-ordinator
Shri Mrityunjaya College of
Arts & Commerce, Dharwad-08