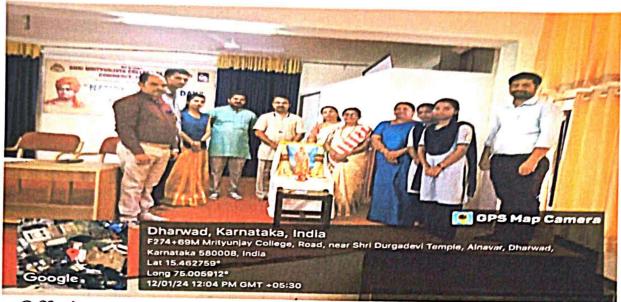

Shri. Jagadish Malagi, International Yoga Expert, Hum Foundation Bharath, the Resource Person addressing the gathering on the casion of International Yoga Day

held on 217 June, 2023

DHARWAC

530009

IQAC Co-ordinator Shri Mrityunjaya College of Arts & Commerce, Dharwad-08 Mpazia Principal Shri Mrityuniaya Colle