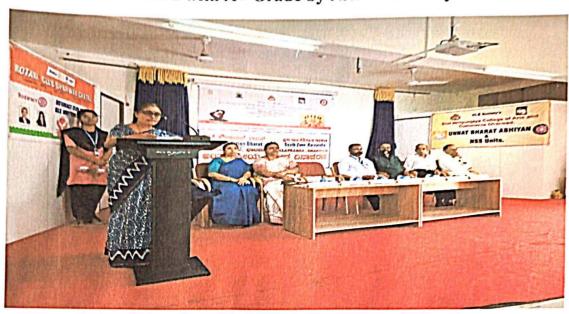

#### **International Yoga Day Celebration**

#### Report

'International Yoga Day Celebration' was organized by Department of Physical Education on 21<sup>th</sup>June, 2023 at KLE Society's, Shri Mrityunjaya College of Arts and Commerce, Dharwad.

Shri. Jagadish Malagi, International Yoga Expert, Hum Foundation Bharath, was the Resource Person. He stated that the theme of the yoga Day is for "Self and Society" Yoga promotes the physical, mental, and spiritual benefits.

Dr.(Smt) N. C. Patil Principal welcomed the gathering. Shri Ashok Chikkodi, Member Local Governing Body of our College presided over the function. He highlighted the benefits of practicing yoga. Prof Asha Nidavani Associate Professor of Economics introduced the Resource Person. Prof. S. C. Akki proposed vote of thanks. Prof Smt S S Sangolli IQAC Coordinator compeered the programme.