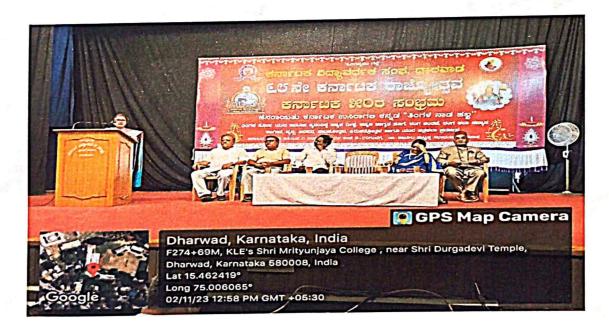

| Alahwarya AKKi                                           | ABD.          |
| 57      | Jayalaani Balagali                                       | - Propries    |
| 58      | Chaitra, M.                                              | Charles       |
| 59      | Bachana . S. Kinnal                                      | R.D.Kinna     |
| 4 Later | •                                                        | b.B.k         |
| 60      | barya la kuntanaran                                      | A. D. Patil   |
| 61      | Appita D. Patil                                          | 5, m. G.      |

Programme Officer
N.S.S. Unit-2, K.L.E. Society's
Shri Mrityunjaya College,
of Arts and Commerce, Dharwad

IQAC Co-ordinator
Shri Mrityunjaya College of
Arts & Commerce, Dharwad-08

Principal









Celebration of Karnataka Rajyotsava on 2/11/2023

IQAC Co-ordinator
Shri Mrityunjaya College of
Arts & Commerce Dharwad-08











Celebration of Karnataka Rajyotsava on 02<sup>nd</sup> November, 2023

IQAC Co-ordinator Shri Mrityunjaya College of Arts & Commerce, Dharwad-08





#### K L E SOCIETY'S SHRI MRITYUNJAYA COLLEGE OF ARTS, COMMERCE, DHARWAD



Department of Political Science On the eye of

"NATIONAL LEGAL SERVICE DAY"











Prof. Nagaraj kotagar addressing the students on the occasion of NATIONAL LEGAL SERVICE DAY held on 9/11/2024.

IOAC Co-ordinator
Shri Mrityunjaya College of
Arts & Commerce, Dharwad-08







# K.L.E. Society's Shri Mrityunjaya College of Arts and Commerce, Dharwad. Accredited with A+ Grade by NAAC at 4<sup>th</sup> Cycle 108<sup>th</sup> Foundatio