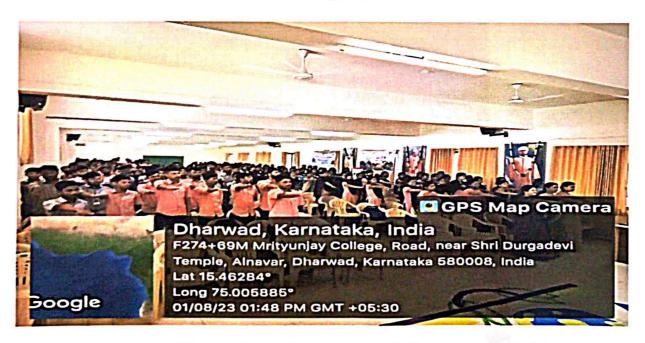

Dr. M. I Kallappanavar District Programme Officer, Dharwad addressing the gathering on the occasion of Vyasanamukta Bharata on 01<sup>st</sup> August, 2023.

Students are taking oath on the occasion of Vyasanamukta Bharata on 01st August, 2023.

#### Report

Awareness Programme on "Bad Effects of Consumption of Alcohol, Drugs and Tobacco" was organized by NSS Units On the eve of "Vyasanmukth Bharat" on 1/8/2023. Dr. Naveen, DHO, Dharwad was the Resource person of this programme. He highlighted about adverse effects of consumption of tobacco, drug and alcohol on both mental and physical health. In this programme Dr. Neelakka C Patil was the president. In her presidential remarks, she suggested to students to say no to consume tobacco, drug and alcohol.

In this programme resource person presented videos and pictures which created awareness about tobacco and alcohol consumption. On this special occasion NSS Programme Officers, Volunteers and Staff were present.