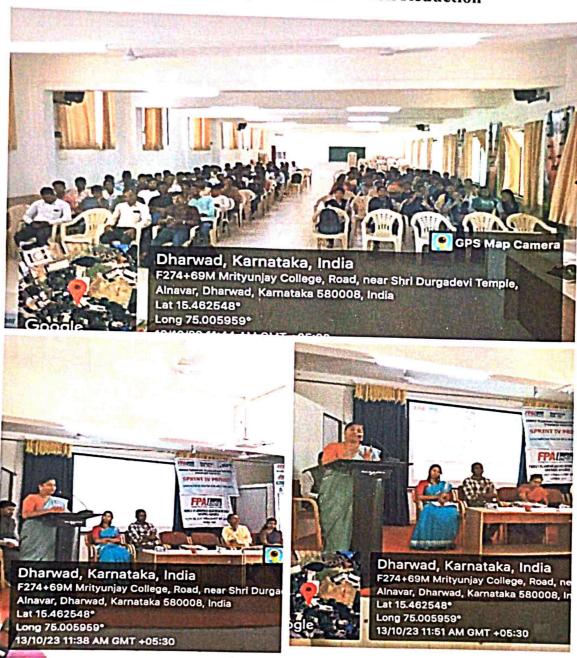

#### K.L.E. SOCIETY'S SHRI MRITYUNJAYA COLLEGE OF ARTS AND COMMERCE, DHARWAD

Accredited with A+ Grade by NAAC at 4th Cycle
Department of Political Science

## Intenational Democracy Day Celebration

Faculty and Students are Celebrating International Democracy day

Faculty and Students are taking oaths on International Democracy day held on 15<sup>th</sup> September 2023.