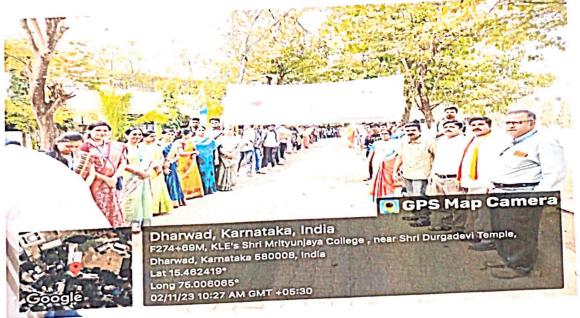

#### Celebration of International Yoga Day on 21-06-2023

IOAC Co-ordinator Shri Mrityunjaya College of Arts & Commerce, Dharwad-08

#### Shri Mrityunjaya College of Arts and Commerce, Dharwad. Accredited with A+ Grade by NAAC at 4<sup>th</sup> Cycle

Celebration of International Yoga Day on 21-06-2023

IQAC Co-ordinator Shri Mrityunjaya College of Arts & Commerce, Dharwad-08

#### Shri Mrityunjaya College of Arts and Commerce, Dharwad. Accredited with A+ Grade by NAAC at 4<sup>th</sup> Cycle

Celebration of International Yoga Day on 21-06-2023

IOAC Co-ordinator
Shri Mrityunjaya College of
Arts & Commerce, Dharwad-08