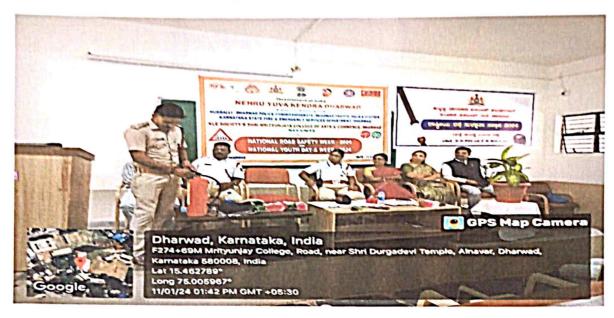

#### **International Yoga Day Celebration**

Shri. Jagadish Malagi, International Yoga Expert, Hum Foundation Bharath, the Resource Person, LGB Member, Principal, Staff and Students inaugurated the function by watering the plant on the occasion of International Yoga Day held on 21<sup>st</sup> June, 2023.

Shri. Jagadish Malagi, International Yoga Expert, Hum Foundation Bharath, the Resource Person addressing the gathering on the casion of International Yoga Day

held on 217 June, 2023

DHARWAC

530009

IQAC Co-ordinator Shri Mrityunjaya College of Arts & Commerce, Dharwad-08 Mpazia Principal Shri Mrityuniaya Colle