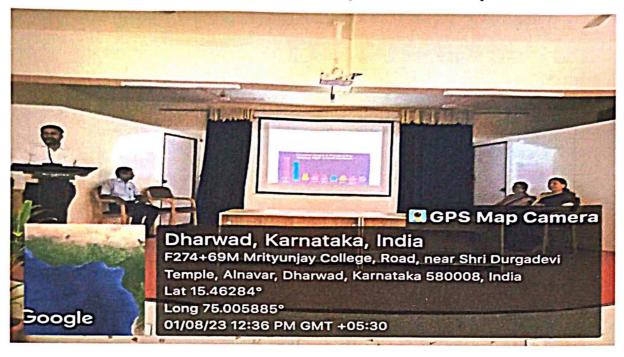

Dr. M. I Kallappanavar District Programme Officer, Dharwad addressing the gathering on the occasion of Vyasanamukta Bharata on 01<sup>st</sup> August, 2023.

Students are taking oath on the occasion of Vyasanamukta Bharata on 01st August, 2023.

#### Report

Awareness Programme on "Bad Effects of Consumption of Alcohol, Drugs and Tobacco" was organized by NSS Units On the eve of "Vyasanmukth Bharat" on 1/8/2023. Dr. Naveen, DHO, Dharwad was the Resource person of this programme. He highlighted about adverse effects of consumption of tobacco, drug and alcohol on both mental and physical health. In this programme Dr. Neelakka C Patil was the president. In her presidential remarks, she suggested to students to say no to consume tobacco, drug and alcohol.