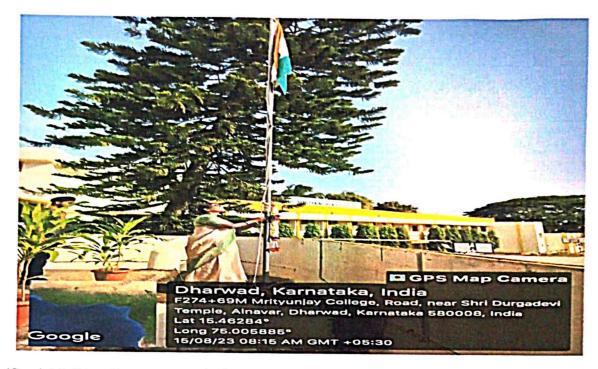

#### Report

Independence Day was celebrated on 15<sup>th</sup> August 2023, in our college very meaningful manner. Principal, Dr Neelakka Patil, hoisted the National Flag and remembered the contribution of freedom fighters to get independence. After this our NSS Volunteers of Unit- I & II participated in campus cleanliness programme as the part of NSS routine activities. We felicitated Shri Somanath Ex-Army person.

IQAC Co-ordinator Shri Mrityunjaya College of Arts & Commerce, Dharwad-08

Dr.(Smt) N.C Patil, Principal hoisting the flag on the occasion of Independence Day on 15<sup>th</sup> August, 2023.

Scouts and Guides Rovers escorting the Principal Dr.(Smt) N.C Patil to hoist the National Flag on the occasion of Independence Day on 15<sup>th</sup> August, 2023.