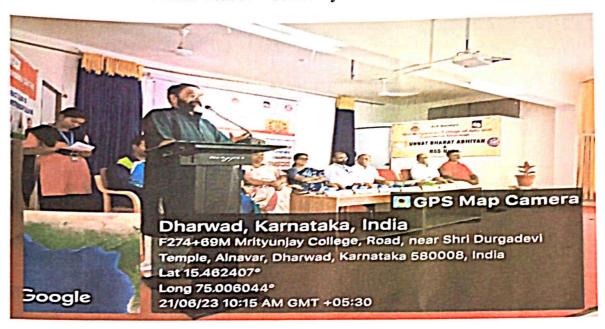

#### Report

'International Yoga Day Celebration' was organized by Department of Physical Education on 21<sup>th</sup>June, 2023 at KLE Society's, Shri Mrityunjaya College of Arts and Commerce, Dharwad.

Shri. Jagadish Malagi, International Yoga Expert, Hum Foundation Bharath, was the Resource Person. He stated that the theme of the yoga Day is for "Self and Society" Yoga promotes the physical, mental, and spiritual benefits.

Dr.(Smt) N. C. Patil Principal welcomed the gathering. Shri Ashok Chikkodi, Member Local Governing Body of our College presided over the function. He highlighted the benefits of practicing yoga. Prof Asha Nidavani Associate Professor of Economics introduced the Resource Person. Prof. S. C. Akki proposed vote of thanks. Prof Smt S S Sangolli IQAC Coordinator compeered the programme.