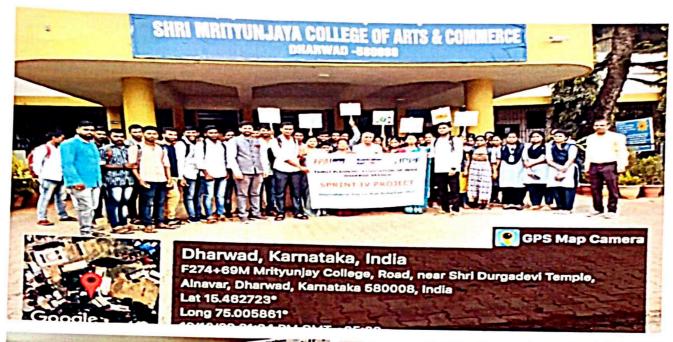

erce, Dharwad-08



## K L E SOCIETY'S SHRI MRITYUNJAYA COLLEGE OF ARTS, COMMERCE, DHARWAD Accredited with A+ Grade by NAAC at 4<sup>th</sup> Cycle



Department of Political Science A special Lecture

## On Gender Equality for Sustainable Development On the eve of

International Day for Disaster Risk Reduction



Smt Sujata Anishetter Branch Manager, Family Planning Association, Dharwad addressing the students on the occasion of International Day for Disaster Risk Reduction held on 13<sup>th</sup> December ,2023.

IQAC Co-ordinator Shri Mrityunjaya College of Arts & Commerce, Dharwad-08





## SHRI MRITYUNJAYA COLLEGE OF ARTS, COMMERCE, DHARWAD

Accredited with A+ Grade by NAAC at 4th Cycle
Department of Political Science



On the eve of International Day for Disaster Risk Reduction









Signature campaign by the principal and the resource person and faculty members.

HOD

IQAC Co-ordinator Shri Mrityunjaya College of Arts & Commerce, Dharwad-08







# K L E SOCIETY'S SHRI MRITYUNJAYA COLLEGE OF ARTS, COMMERCE, DHARWAD Accredited with A+ Grade by NAAC at 4<sup>th</sup> Cycle Department of Political Science Human Rights Day Celebration

# Dharwad, Karnataka, India F274+69M Mrityunjay College, Road, near Shri Durgadevi Temple, Alnavar, Dharwad, Karnataka 580008, India Lat 15.462727\* Long 75.005977\* 11/12/23 12:45 PM GMT +05:30

Dr. Arundhati Kulakarni Dean, Karnataka State Higher Education Academy, Dharwad and Basavaprabhu Horakeri, Renowned Advocate Lighting the Lamp on the occasion of State Level Workshop on "Human Rights in Contemporary India": Challenges and pr