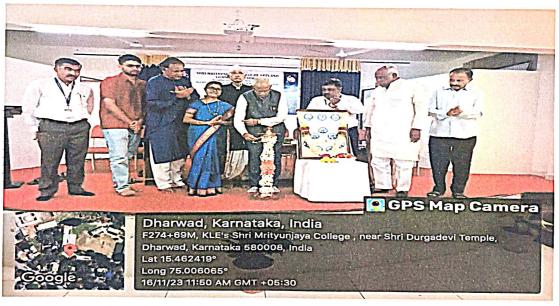

#### Celebration of International Yoga Day on 21-06-2023

IOAC Co-ordinator Shri Mrityunjaya College of Arts & Commerce, Dharwad-08

#### K.L.E. Society's

#### Shri Mrityunjaya College of Arts and Commerce, Dharwad. Accredited with A+ Grade by NAAC at 4<sup>th</sup> Cycle

Celebration of International Yoga Day on 21-06-2023

IQAC Co-ordinator Shri Mrityunjaya College of Arts & Commerce, Dharwad-08