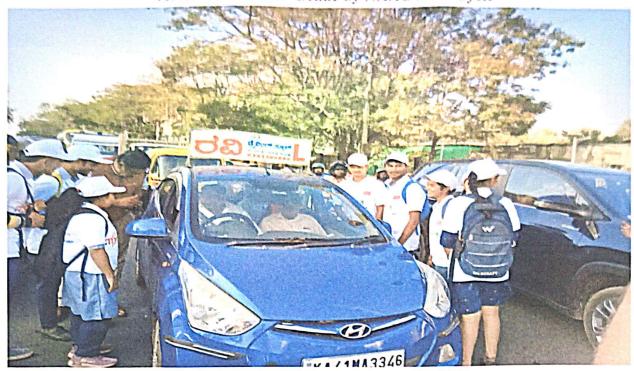

,$  January , 2024

IQAC Co-ordinator
Shri Mrityunjaya College of
Arts & Commerce Dharwad-08





#### K.L.E. Society's Shri Mrityunjaya College of Arts and Commerce, Dharwad. Accredited with A+ Grade by NAAC at 4th Cycle





Our College NSS Volunteers along with Traffic Police on the occasion of Road Safety Programme held on 11/1/2023 at Shivaji Circle, Dharwad.



Our College NSS Volunteers involved in the Road Safety Programme held on 11/1/2023

Programme Officer N.S.S. Unit-2, K.L.E. Society's Shri Mrityunjaya College, of Arts and Commerce, Dharwad Shri Mrityunjaya College of Shri Mrityunjaya College of Arts & Commerce, Dharwad-08 Arts & Commerce, Dharwad-08



#### K.L.E. Society's ShriMrityunjaya College of Arts and Commerce, Dharwad Accredited with A' Grade by NAAC at 4th Cycle





Our College NSS Volunteers along with Traffic Police on the occasion of Road Safety Programme held on 11/1/2023 at Shivaji Circle, Dharwad.



Programme Officer N.S.S. Unit-2, K.L.E. Society's Shri Mrityunjaya College, of Arts and Commerce, Dharwad

IQAC Co-ordinator Shri Mrityunjaya College of Shri Mrityunjaya College of Arts & Commerce, Dharwad-08 Arts & Commerce, Dharwad-08

repair Principal



#### KLE Society's Shri Mrityunjaya College of Arts and Commerce, Dharwad Accredited with A' Grade by NAAC at 4th Cycle



## 'Road Safety Week and National Youth Week' programmes

Participants list

| Sl. No Participants list |                                                  |              |  |  |  |  |
|--------------------------|--------------------------------------------------|-----------