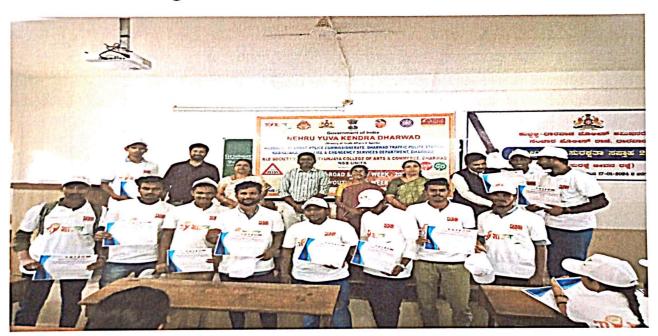

#### **International Yoga Day Celebration**

Shri. Jagadish Malagi, International Yoga Expert, Hum Foundation Bharath, the Resource Person, LGB Member, Principal, Staff and Students inaugurated the function by watering the plant on the occasion of International Yoga Day held on 21<sup>st</sup> June, 2023.

Shri. Jagadish Malagi, International Yoga Expert, Hum Foundation Bharath, the Resource Person addressing the gathering on the casion of International Yoga Day

held on 217 June, 2023

DHARWAC

530009

IQAC Co-ordinator Shri Mrityunjaya College of Arts & Commerce, Dharwad-08 Mpazia Principal Shri Mrityuniaya Colle