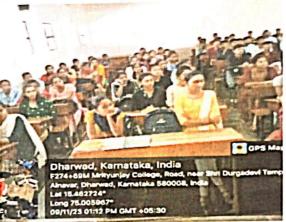

#### Report

'International Yoga Day Celebration' was organized by Department of Physical Education on 21<sup>th</sup>June, 2023 at KLE Society's, Shri Mrityunjaya College of Arts and Commerce, Dharwad.

Shri. Jagadish Malagi, International Yoga Expert, Hum Foundation Bharath, was the Resource Person. He stated that the theme of the yoga Day is for "Self and Society" Yoga promotes the physical, mental, and spiritual benefits.

Dr.(Smt) N. C. Patil Principal welcomed the gathering. Shri Ashok Chikkodi, Member Local Governing Body of our College presided over the function. He highlighted the benefits of practicing yoga. Prof Asha Nidavani Associate Professor of Economics introduced the Resource Person. Prof. S. C. Akki proposed vote of thanks. Prof Smt S S Sangolli IQAC Coordinator compeered the programme.

All the faculty members of our college graced the programme 67 students from various colleges of the State availed the benefit of the programme.

IQAC Co-ordinator
Shri Mrityunjaya College of
Arts & Commerce, Dharwad-08