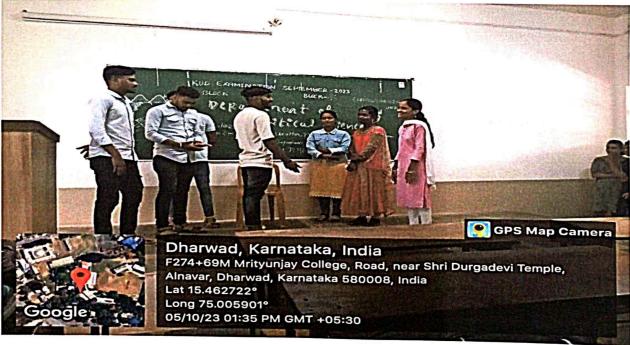

#### K.L.E. SOCIETY'S SHRI MRITYUNJAYA COLLEGE OF ARTS AND COMMERCE, DHARWAD

Accredited with A+ Grade by NAAC at 4th Cycle
Department of Political Science

## Intenational Democracy Day Celebration

Faculty and Students are Celebrating International Democracy day

Faculty and Students are taking oaths on International Democracy day held on 15<sup>th</sup> September 2023.