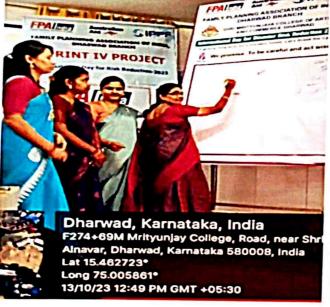

ce, Dharwad-08



## K L E SOCIETY'S SHRI MRITYUNJAYA COLLEGE OF ARTS, COMMERCE, DHARWAD Accredited with A+ Grade by NAAC at 4<sup>th</sup> Cycle



Department of Political Science A special Lecture

## On Gender Equality for Sustainable Development On the eve of

International Day for Disaster Risk Reduction



Smt Sujata Anishetter Branch Manager, Family Planning Association, Dharwad addressing the students on the occasion of International Day for Disaster Risk Reduction held on 13<sup>th</sup> December ,2023.

IQAC Co-ordinator Shri Mrityunjaya College of Arts & Commerce, Dharwad-08





## SHRI MRITYUNJAYA COLLEGE OF ARTS, COMMERCE, DHARWAD

Accredited with A+ Grade by NAAC at 4th Cycle
Department of Political Science



On the eve of International Day for Disaster Risk Reduction









Signature campaign by the principal and the resource person and faculty members.

HOD

IQAC Co-ordinator Shri Mrityunjaya College of Arts & Commerce, Dharwad-08







# K L E SOCIETY'S SHRI MRITYUNJAYA COLLEGE OF ARTS, COMMERCE, DHARWAD Accredited with A+ Grade by NAAC at 4<sup>th</sup> Cycle Department of Political Science Human Rights Day Celebration

# Dharwad, Karnataka, India F274+69M Mrityunjay College, Road, near Shri Durgadevi Temple, Alnavar, Dharwad, Karnataka 580008, India Lat 15.462727\* Long 75.005977\* 11/12/23 12:45 PM GMT +05:30

Dr. Arundhati Kulakarni Dean, Karnataka State Higher Education Academy, Dharwad and Basavaprabhu Horakeri, Renowned Advocate Lighting the Lamp on the occasion of State Level Workshop on "Human Rights in Contemporary India": Challenges and pros