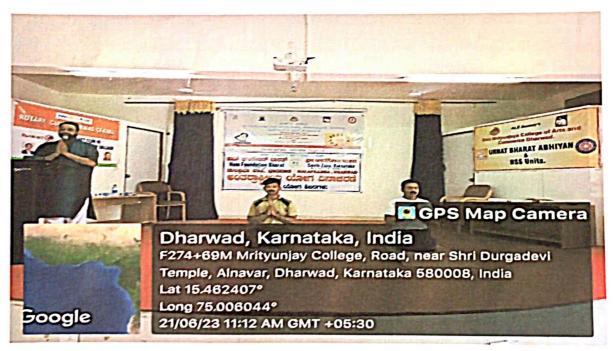

#### Celebration of International Yoga Day on 21-06-2023

IOAC Co-ordinator Shri Mrityunjaya College of Arts & Commerce, Dharwad-08

#### K.L.E. Society's

#### Shri Mrityunjaya College of Arts and Commerce, Dharwad. Accredited with A+ Grade by NAAC at 4<sup>th</sup> Cycle

Celebration of International Yoga Day on 21-06-2023

IQAC Co-ordinator Shri Mrityunjaya College of Arts & Commerce, Dharwad-08