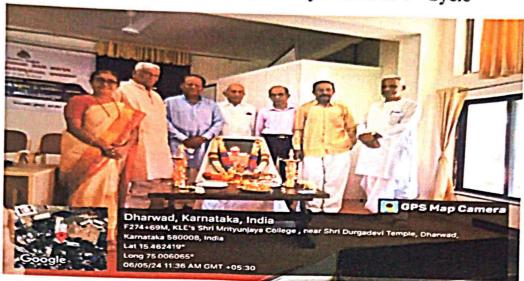

|            |  |  |



#### K.L.E. Society's Shri Mrityunjaya College of Arts and Commerce, Dharwad. Accredited with A+ Grade by NAAC at 4<sup>th</sup> Cycle





President of Dr Bendre, National Memorial Trust, Sadhanakeri, Dharwad Dr. D. M Hiremth, Members of Local Governing Body and Principal offered Pooja to Photo of Shri Mrityunjaya Appagal on the occasion of Shri Mrityunjaya Appagol Jayanti on 06<sup>th</sup> May, 2024.



President of Dr Bendre, National Memorial Trust, Sadhanakeri, Dharwad. Dr. D. M Hiremth, addressing the gathering on the occasion of Shri Mrityunjaya Appagal Jayanti on 06<sup>th</sup> May, 2024.

IQAC Co-ordinator Shri Mrityunjaya College of Arts & Commerce, Dharwad-08