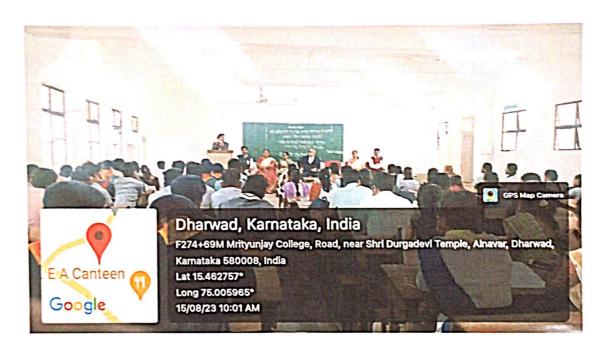

## Intenational Democracy Day Celebration

Faculty and Students are Celebrating International Democracy day

Faculty and Students are taking oaths on International Democracy day held on 15<sup>th</sup> September 2023.