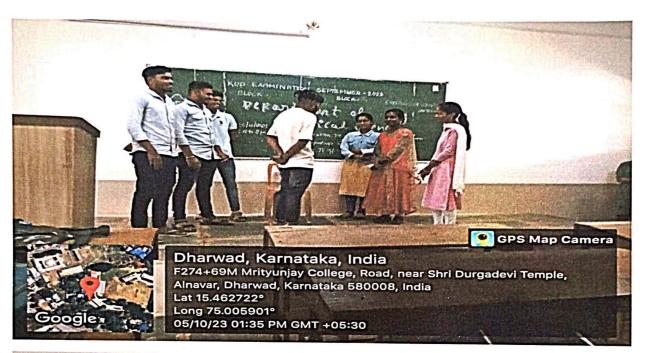

#### K.L.E. SOCIETY'S SHRI MRITYUNJAYA COLLEGE OF ARTS AND COMMERCE, DHARWAD

Accredited with A+ Grade by NAAC at 4th Cycle
Department of Political Science

## Intenational Democracy Day Celebration

Faculty and Students are Celebrating International Democracy day

Faculty and Students are taking oaths on International Democracy day held on 15<sup>th</sup> September 2023.