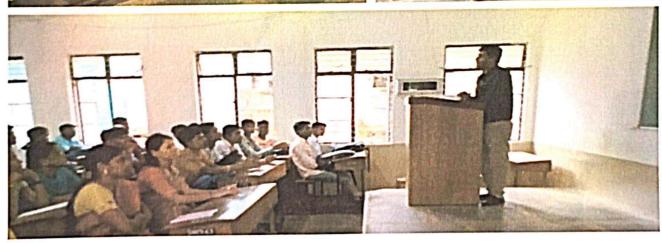

Shri. Jagadish Malagi, International Yoga Expert, Hum Foundation Bharath, was the Resource Person. He stated that the theme of the yoga Day is for "Self and Society" Yoga promotes the physical, mental, and spiritual benefits.

Dr.(Smt) N. C. Patil Principal welcomed the gathering. Shri Ashok Chikkodi, Member Local Governing Body of our College presided over the function. He highlighted the benefits of practicing yoga. Prof Asha Nidavani Associate Professor of Economics introduced the Resource Person. Prof. S. C. Akki proposed vote of thanks. Prof Smt S S Sangolli IQAC Coordinator compeered the programme.