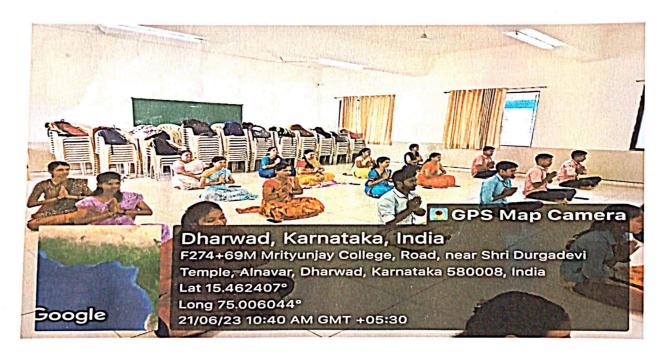

#### **Notice**

International Yoga Day Celebration is organised by Department of Physical Education on 21st June, 2023 in the College Auditorium at 9:00 am. Hence, All the staff and students are informed to attend the International Yoga Day.

#### Report

'International Yoga Day Celebration' was organized by Department of Physical Education on 21<sup>th</sup>June, 2023 at KLE Society's, Shri Mrityunjaya College of Arts and Commerce, Dharwad.

Shri. Jagadish Malagi, International Yoga Expert, Hum Foundation Bharath, was the Resource Person. He stated that the theme of the yoga Day is for "Self and Society" Yoga promotes the physical, mental, and spiritual benefits.

Dr.(Smt) N. C. Patil Principal welcomed the gathering. Shri Ashok Chikkodi, Member Local Governing Body of our College presided over the function. He highlighted the benefits of practicing yoga. Prof Asha Nidavani Associate Professor of Economics introduced the Resource Person. Prof. S. C. Akki proposed vote of thanks. Prof Smt S S Sangolli IQAC Coordinator compeered the programme.

All the faculty members of our college graced the programme 67 students from various colleges of the State availed the benefit of the programme.

IQAC Co-ordinator
Shri Mrityunjaya College of
Arts & Commerce, Dharwad-08