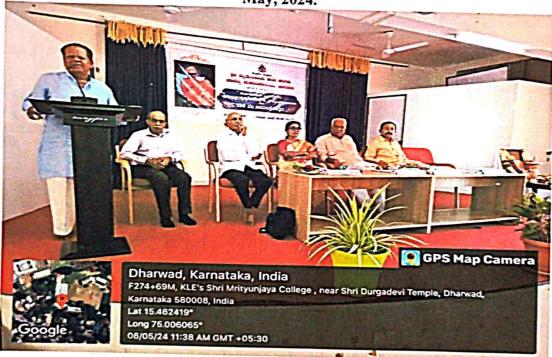

|            |  |  |



#### K.L.E. Society's Shri Mrityunjaya College of Arts and Commerce, Dharwad. Accredited with A+ Grade by NAAC at 4<sup>th</sup> Cycle





President of Dr Bendre, National Memorial Trust, Sadhanakeri, Dharwad Dr. D. M Hiremth, Members of Local Governing Body and Principal offered Pooja to Photo of Shri Mrityunjaya Appagal on the occasion of Shri Mrityunjaya Appagol Jayanti on 06<sup>th</sup> May, 2024.



President of Dr Bendre, National Memorial Trust, Sadhanakeri, Dharwad. Dr. D. M Hiremth, addressing the gathering on the occasion of Shri Mrityunjaya Appagal Jayanti on 06<sup>th</sup> May, 2024.

IQAC Co-ordinator Shri Mrityunjaya College of Arts & Commerce, Dharwad-08