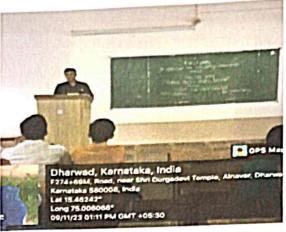

Shri. Jagadish Malagi, International Yoga Expert, Hum Foundation Bharath, was the Resource Person. He stated that the theme of the yoga Day is for "Self and Society" Yoga promotes the physical, mental, and spiritual benefits.

Shri. Jagadish Malagi, International Yoga Expert, Hum Foundation Bharath, the Resource Person addressing the gathering on the casion of International Yoga Day

held on 217 June, 2023

DHARWAC

530009

IQAC Co-ordinator Shri Mrityunjaya College of Arts & Commerce, Dharwad-08 Mpazia Principal Shri Mrityuniaya Colle