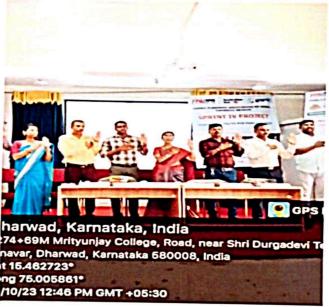

## Intenational Democracy Day Celebration

Faculty and Students are Celebrating International Democracy day

Faculty and Students are taking oaths on International Democracy day held on 15<sup>th</sup> September 2023.

IQAC Co-ordinator
Shri Mrityunjaya College of
Ans & Commerce Dharwad-08

PHONE: 0836-2442447

E-mail: smcollegedharwad@gmail.com Website: www.smcollegedharwad.org

ಕೆ. ಎಲ್. ಇ. ಸಂಸ್ಥೆಯ

ಶ್ರೀ ಮೃತ್ಯುಂಜಯ ಕಲಾ ಹಾಗೂ ವಾಣಿಜ್ಯ ಮಹಾವಿದ್ಯಾಲಯ