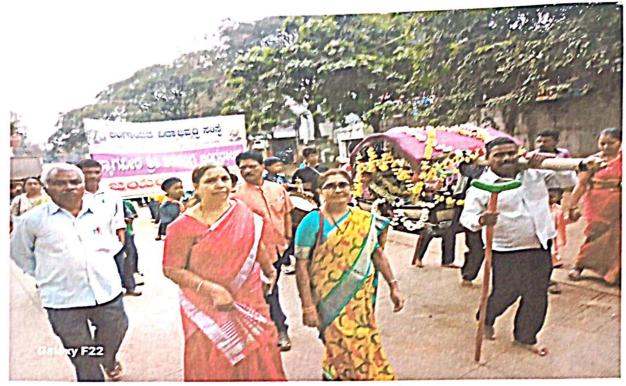

#### Report

On the occasion of Mahatma Gandhiji and Lal Bahadur Shastri Jayanti, NSS Units organized "Swachchta Bharath Abhiyan Programme" on 02/10/2023 under the instruction of NSS Cell Karnatak University, Dharwad.

As the part of this programme, NSS Volunteers cleaned the college campus. Our NSS Volunteers and staff actively participated and made it a successful programme. Later, we arranged the Tiffin to all NSS Volunteers.

Celebration of Mahatma Gandhiji and Lal Bahadur Shastri Jayanti on 2<sup>nd</sup> October 2023.

Swachcha Bharat Abhiyan on the occasion of Mahatma Gandhi and Lal Bahadur Shastri Jayanti on 2<sup>nd</sup> October 2023.