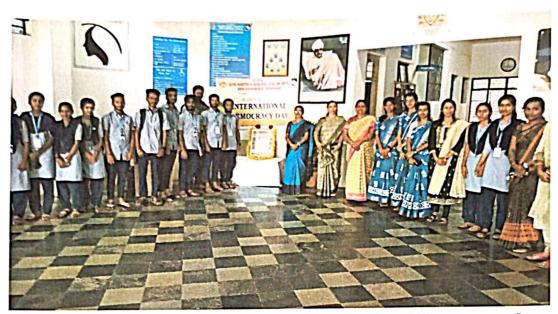

#### K.L.E. SOCIETY'S SHRI MRITYUNJAYA COLLEGE OF ARTS AND COMMERCE, DHARWAD

Accredited with A+ Grade by NAAC at 4th Cycle
Department of Political Science

## Intenational Democracy Day Celebration

Faculty and Students are Celebrating International Democracy day

Faculty and Students are taking oaths on International Democracy day held on 15<sup>th</sup> September 2023.