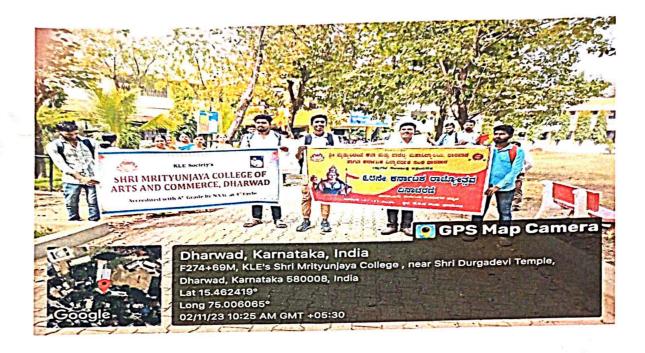

| Alahwarya AKKi                                           | ABD.          |
| 57      | Jayalaani Balagali                                       | - Propries    |
| 58      | Chaitra, M.                                              | Charles       |
| 59      | Bachana . S. Kinnal                                      | R.D.Kinna     |
| 4 Later | •                                                        | b.B.k         |
| 60      | barya la kuntanaran                                      | A. D. Patil   |
| 61      | Appita D. Patil                                          | 5, m. G.      |

Programme Officer
N.S.S. Unit-2, K.L.E. Society's
Shri Mrityunjaya College,
of Arts and Commerce, Dharwad

IQAC Co-ordinator
Shri Mrityunjaya College of
Arts & Commerce, Dharwad-08

Principal









Celebration of Karnataka Rajyotsava on 2/11/2023

IQAC Co-ordinator
Shri Mrityunjaya College of
Arts & Commerce Dharwad-08











Celebration of Karnataka Rajyotsava on 02<sup>nd</sup> November, 2023

IQAC Co-ordinator Shri Mrityunjaya College of Arts & Commerce, Dharwad-08





#### K L E SOCIETY'S SHRI MRITYUNJAYA COLLEGE OF ARTS, COMMERCE, DHARWAD



Department of Political Science On the eye of

"NATIONAL LEGAL SERVICE DAY"











Prof. Nagaraj kotagar addressing the students on the occasion of NATIONAL LEGAL SERVICE DAY held on 9/11/2024.

IOAC Co-ordinator
Shri Mrityunjaya College of
Arts & Commerce, Dharwad-08







# K.L.E. Society's Shri Mrityunjaya College of Arts and Commerce, Dharwad. Accredited with A+ Grade by NAAC at 4<sup>th</sup> Cycle 108<sup>th</sup> Foundat