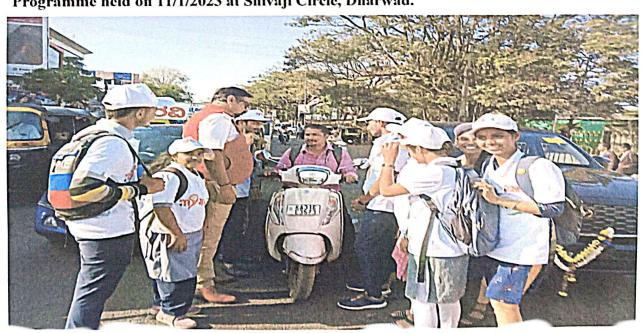

e of Arts and Commerce, Dharwad. Accredited with A+ Grade by NAAC at 4th Cycle





Our College NSS Volunteers along with Traffic Police on the occasion of Road Safety Programme held on 11/1/2023 at Shivaji Circle, Dharwad.



Our College NSS Volunteers involved in the Road Safety Programme held on 11/1/2023

Programme Officer N.S.S. Unit-2, K.L.E. Society's Shri Mrityunjaya College, of Arts and Commerce, Dharwad Shri Mrityunjaya College of Shri Mrityunjaya College of Arts & Commerce, Dharwad-08 Arts & Commerce, Dharwad-08



#### K.L.E. Society's ShriMrityunjaya College of Arts and Commerce, Dharwad Accredited with A' Grade by NAAC at 4th Cycle





Our College NSS Volunteers along with Traffic Police on the occasion of Road Safety Programme held on 11/1/2023 at Shivaji Circle, Dharwad.



Programme Officer N.S.S. Unit-2, K.L.E. Society's Shri Mrityunjaya College, of Arts and Commerce, Dharwad

IQAC Co-ordinator Shri Mrityunjaya College of Shri Mrityunjaya College of Arts & Commerce, Dharwad-08 Arts & Commerce, Dharwad-08

repair Principal



#### KLE Society's Shri Mrityunjaya College of Arts and Commerce, Dharwad Accredited with A' Grade by NAAC at 4th Cycle



## 'Road Safety Week and National Youth Week' programmes

Participants list

| Sl. No Participants list |                                                  |              |  |  |  |  |
|--------------------------|--------------------------------------------------|--------------|--|--|--|--|
|                          | Name of Participants                             | Sign         |  |  |  |  |
| 1