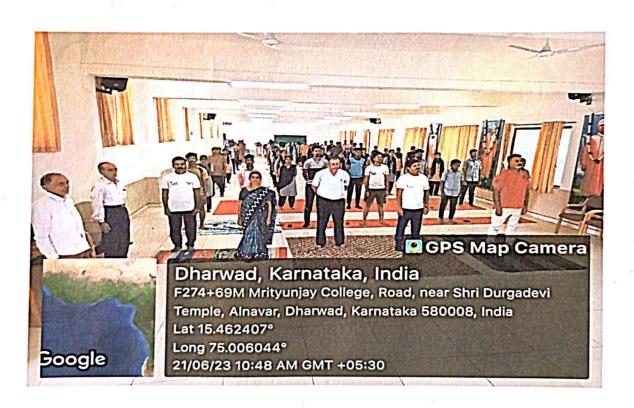

#### Celebration of International Yoga Day on 21-06-2023

IOAC Co-ordinator Shri Mrityunjaya College of Arts & Commerce, Dharwad-08

#### Shri Mrityunjaya College of Arts and Commerce, Dharwad. Accredited with A+ Grade by NAAC at 4<sup>th</sup> Cycle

Celebration of International Yoga Day on 21-06-2023

IQAC Co-ordinator Shri Mrityunjaya College of Arts & Commerce, Dharwad-08

#### Shri Mrityunjaya College of Arts and Commerce, Dharwad. Accredited with A+ Grade by NAAC at 4<sup>th</sup> Cycle

Celebration of International Yoga Day on 21-06-2023

IOAC Co-ordinator
Shri Mrityunjaya College of
Arts & Commerce, Dharwad-08