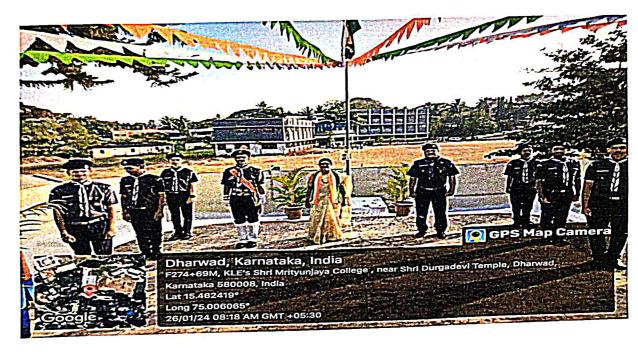

lege of Arts and Commerce, Dharwad. Accredited with A+ Grade by NAAC at 4<sup>th</sup> Cycle





Shri Harshavardhan Sheelavanth, Journalist and Environmentalist addressing the Students on the Occasion of Swami Vivekanand Jayanti on 12/01/2024.

IQAC Co-ordinator
Shri Mrityunjaya College of
Arts & Commerce, Dharwad-08





#### KLE Society's ShriMrityunjaya College of Arts and Commerce, Dharwad Accredited with A<sup>+</sup> Grade by NAAC at 4<sup>th</sup> Cycle





Offering pooja to Swami Vivekanand by Staff and Students on the Occasion of National Youths Day on 12/01/2024.



Staff and students were present in celebration of National Youths Day







#### K.L.E. Society's Shri Mrityunjaya College of Arts and Commerce, Dharwad. Accredited with A+ Grade by NAAC at 4<sup>th</sup> Cycle





Scouts and Guides Rovers escorting the Principal Dr.(Smt) N.C Patil to hoist the National Flag on the occasion of Republic Day Celebration on 26<sup>th</sup> January, 2024.



Dr.(Smt) N.C Patil, Principal distributed certificates to Scouts and Guides Rovers on the occasion of Republic Day on 26<sup>th</sup> January, 2024.

IOAC Co-ordinator Shri Mrityunjaya College of Arts & Commerce Dharwad-08







# K L E SOCIETY'S SHRI MRITYUNJAYA COLLEGE OF ARTS, COMMERCE, DHARWAD Accredited with A+ Grade by NAAC at 4<sup>th</sup> Cycle Department of Political Science.

**Voting Awareness Programme** 





Students performing in the Drama Competition Organized by Department of Political Science on the eve of Voting Awareness Programme

IQAC Co-ordinator Shri Mrityunjaya College of Arts & Commerce,