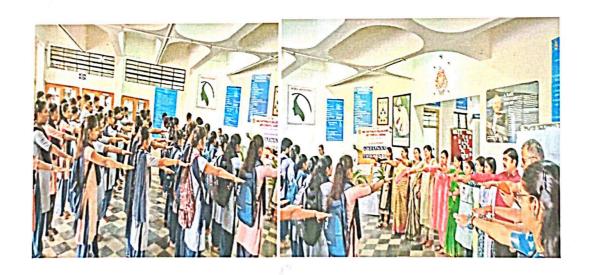

## Intenational Democracy Day Celebration

Faculty and Students are Celebrating International Democracy day

Faculty and Students are taking oaths on International Democracy day held on 15<sup>th</sup> September 2023.