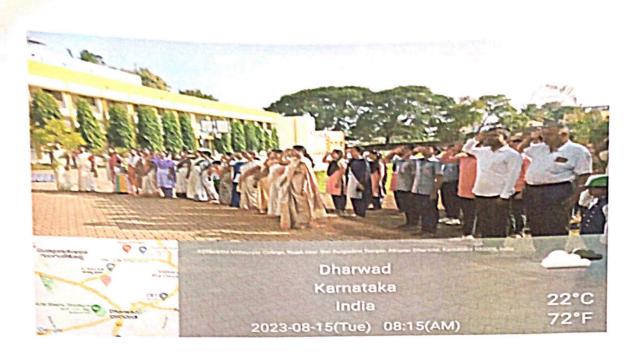

#### Circular

All the Staff and Students are hereby informed to attend the Flag Hoisting on 15th August, 2023 at 8:30am on the eve of Independence Day celebration.

#### Report

Independence Day was celebrated on 15<sup>th</sup> August 2023, in our college very meaningful manner. Principal, Dr Neelakka Patil, hoisted the National Flag and remembered the contribution of freedom fighters to get independence. After this our NSS Volunteers of Unit- I & II participated in campus cleanliness programme as the part of NSS routine activities. We felicitated Shri Somanath Ex-Army person.

IQAC Co-ordinator Shri Mrityunjaya College of Arts & Commerce, Dharwad-08

Dr.(Smt) N.C Patil, Principal hoisting the flag on the occasion of Independence Day on 15<sup>th</sup> August, 2023.

Scouts and Guides Rovers escorting the Principal Dr.(Smt) N.C Patil to hoist the National Flag on the occasion of Independence Day on 15<sup>th</sup> August, 2023.