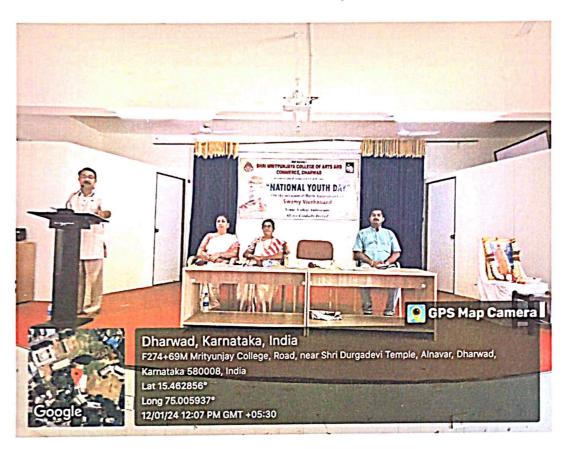

Shri. Jagadish Malagi, International Yoga Expert, Hum Foundation Bharath, the Resource Person addressing the gathering on the casion of International Yoga Day

held on 217 June, 2023

DHARWAC

530009

IQAC Co-ordinator Shri Mrityunjaya College of Arts & Commerce, Dharwad-08 Mpazia Principal Shri Mrityuniaya Colle