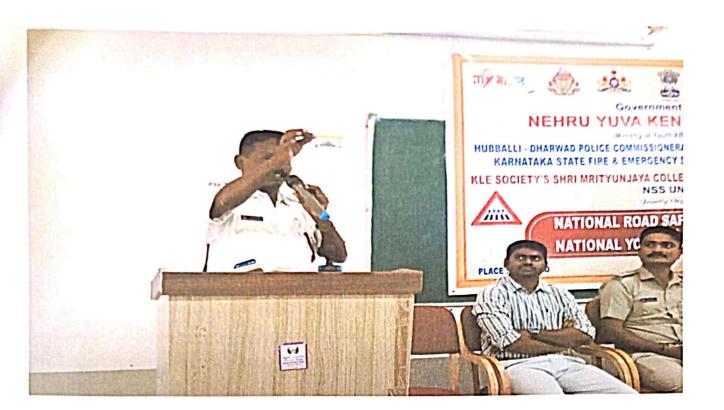

#### **International Yoga Day Celebration**

Shri. Jagadish Malagi, International Yoga Expert, Hum Foundation Bharath, the Resource Person, LGB Member, Principal, Staff and Students inaugurated the function by watering the plant on the occasion of International Yoga Day held on 21<sup>st</sup> June, 2023.

Shri. Jagadish Malagi, International Yoga Expert, Hum Foundation Bharath, the Resource Person addressing the gathering on the casion of International Yoga Day

held on 217 June, 2023

DHARWAC

530009

IQAC Co-ordinator Shri Mrityunjaya College of Arts & Commerce, Dharwad-08 Mpazia Principal Shri Mrityuniaya Colle