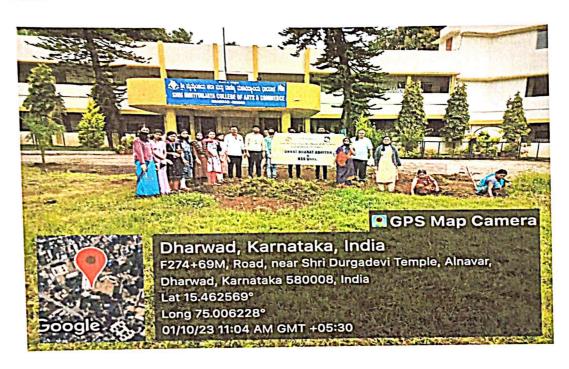

#### Report

On the occasion of Mahatma Gandhiji and Lal Bahadur Shastri Jayanti, NSS Units organized "Swachchta Bharath Abhiyan Programme" on 02/10/2023 under the instruction of NSS Cell Karnatak University, Dharwad.

As the part of this programme, NSS Volunteers cleaned the college campus. Our NSS Volunteers and staff actively participated and made it a successful programme. Later, we arranged the Tiffin to all NSS Volunteers.

Principal, NSS Programme Officers, Staff and Students were present.

Programme Officer
N.S.S. Unit-2, K.L.E. Society's
Shri Mrityunjaya College,
of Arts and Commerce, Dharwad

repair

Principal
IQAC Co-ordinator Shri Mrityunjaya College of
Shri Mrityunjaya College of Arts & Commerce, Dharwad-08
Arts & Commerce, Dharwad-08

Celebration of Mahatma Gandhiji and Lal Bahadur Shastri Jayanti on 2<sup>nd</sup> October 2023.

Swachcha Bharat Abhiyan on the occasion of Mahatma Gandhi and Lal Bahadur Shastri Jayanti on 2<sup>nd</sup> October 2023.