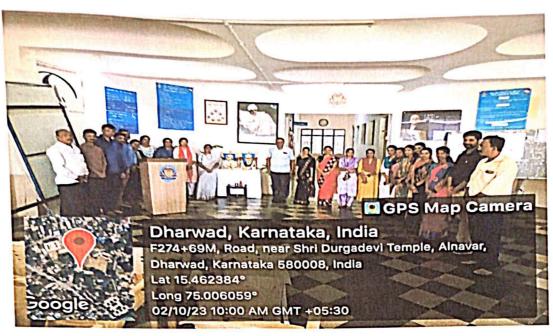

#### Report

On the occasion of Mahatma Gandhiji and Lal Bahadur Shastri Jayanti, NSS Units organized "Swachchta Bharath Abhiyan Programme" on 02/10/2023 under the instruction of NSS Cell Karnatak University, Dharwad.

As the part of this programme, NSS Volunteers cleaned the college campus. Our NSS Volunteers and staff actively participated and made it a successful programme. Later, we arranged the Tiffin to all NSS Volunteers.

Principal, NSS Programme Officers, Staff and Students were present.

Programme Officer
N.S.S. Unit-2, K.L.E. Society's
Shri Mrityunjaya College,
of Arts and Commerce, Dharwad

repair

Principal
IQAC Co-ordinator Shri Mrityunjaya College of
Shri Mrityunjaya College of Arts & Commerce, Dharwad-08
Arts & Commerce, Dharwad-08

Celebration of Mahatma Gandhiji and Lal Bahadur Shastri Jayanti on 2<sup>nd</sup> October 2023.

Swachcha Bharat Abhiyan on the occasion of Mahatma Gandhi and Lal Bahadur Shastri Jayanti on 2<sup>nd</sup> October 2023.