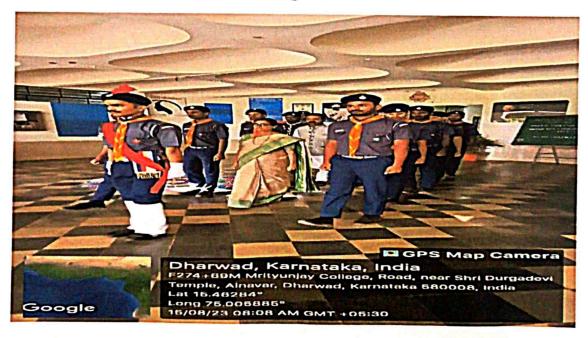

IQAC Co-ordinator Shri Mrityunjaya College of Arts & Commerce, Dharwad-08

Dr.(Smt) N.C Patil, Principal hoisting the flag on the occasion of Independence Day on 15<sup>th</sup> August, 2023.

Scouts and Guides Rovers escorting the Principal Dr.(Smt) N.C Patil to hoist the National Flag on the occasion of Independence Day on 15<sup>th</sup> August, 2023.