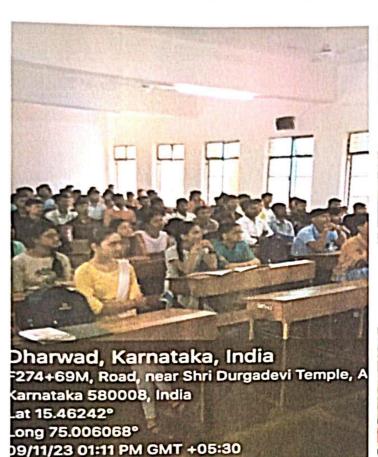

#### Report

'International Yoga Day Celebration' was organized by Department of Physical Education on 21<sup>th</sup>June, 2023 at KLE Society's, Shri Mrityunjaya College of Arts and Commerce, Dharwad.

All the faculty members of our college graced the programme 67 students from various colleges of the State availed the benefit of the programme.

IQAC Co-ordinator
Shri Mrityunjaya College of
Arts & Commerce, Dharwad-08